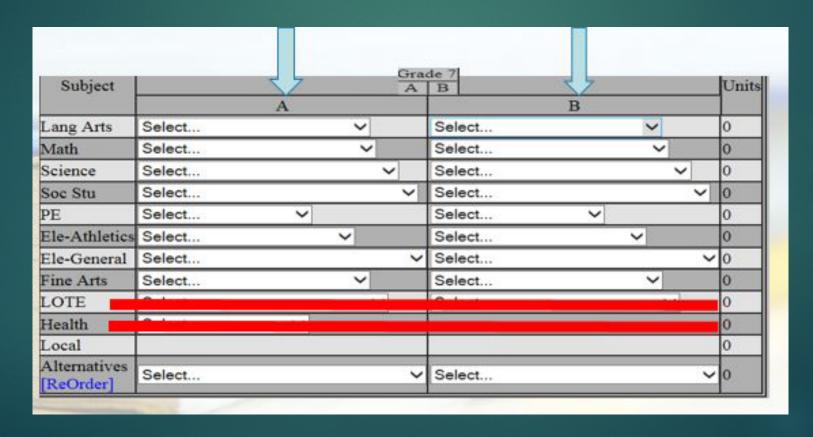

#### Please enter your junior high courses into the "JHS Requests" tab as seen below

Step 4

Home Student Information □ Communication □ Student Plans □ Campus □ District □ Logout

Step 5

JHS Requests

#### It's time to select your 8 classes....

Please note that full year courses will automatically populate the B column once you select from the A column. All other semester electives will only populate in one column.